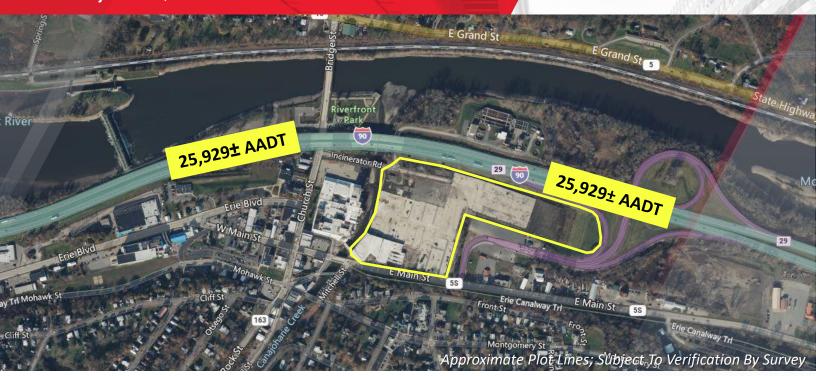

# FOR SALE

68 CHURCH STREET CANAJOHARIE, NY

Approximate plot lines; subject to verification by survey

90

## 19.60± Acres

- 19.60± Acres (will consider demising)
- 1,551± feet of frontage along the NYS Thruway (I-90)
- 731± feet of frontage along East Main Street (Route 5s)
- Infrastructure includes:
  - Electrical: 13.2kVa to serve up to 2,500kVa (with additional capacity of 69kVa located 0.5 miles away that can serve up to 10MW)
  - Natural Gas: 6" line with 20 psi
  - Electrical & Natural Gas Supplier: National Grid
  - Water: Available capacity of 900,000± gallons per day
  - Sewer: Available capacity of 2,450,000± gallons per day
  - Water & Sewer Supplier: Village Of Canajoharie
- High traffic counts with excellent visibility from the NYS Thruway
- Existing warehouse building located at the southwest corner of the property consists of 63,400± SF which can remain or be demolished for redevelopment
- Potential for tax incentives based on job creation