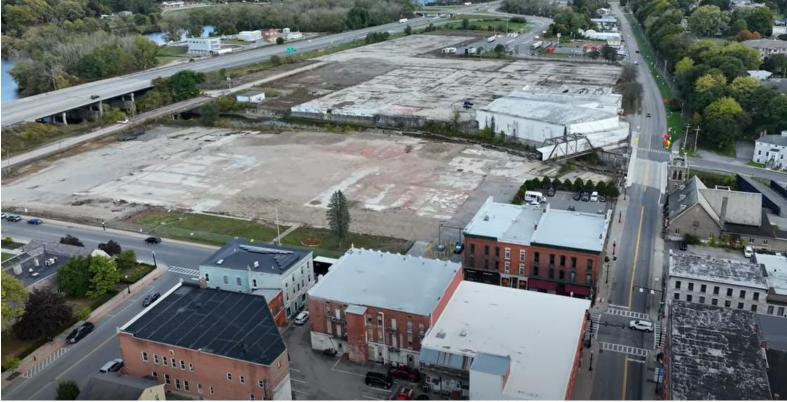

#### **Property Highlights**

Redevelopment Land located directly off Exit 29 of the NYS Thruway (I-90). Known as the Former Beech-Nut Site which has undergone a multi-million-dollar demolition and remediation project. Please contact Jeffrey D'Amore at (518) 954-9160 for more information and property tours.

- 19.60± Acres (will consider demising)
- 1,551± feet of frontage along the NYS Thruway (I-90)
- 731± feet of frontage along East Main Street (Route 5s)
- Infrastructure includes:
  - Electrical: 13.2kVa to serve up to 2,500kVa (with additional capacity of 69kVa located 0.5 miles away that can serve up to 10MW)
  - Natural Gas: 6" line with 20 psi
  - Electrical & Natural Gas Supplier: National Grid
  - Water: Available capacity of 900,000± gallons per day
  - Sewer: Available capacity of 2,450,000± gallons per day
  - Water & Sewer Supplier: Village Of Canajoharie
- High traffic counts with excellent visibility from the NYS Thruway
- Existing warehouse building located at the southwest corner of the property consists of 63,400± SF which can remain or be demolished for redevelopment
- Potential for tax incentives based on job creation