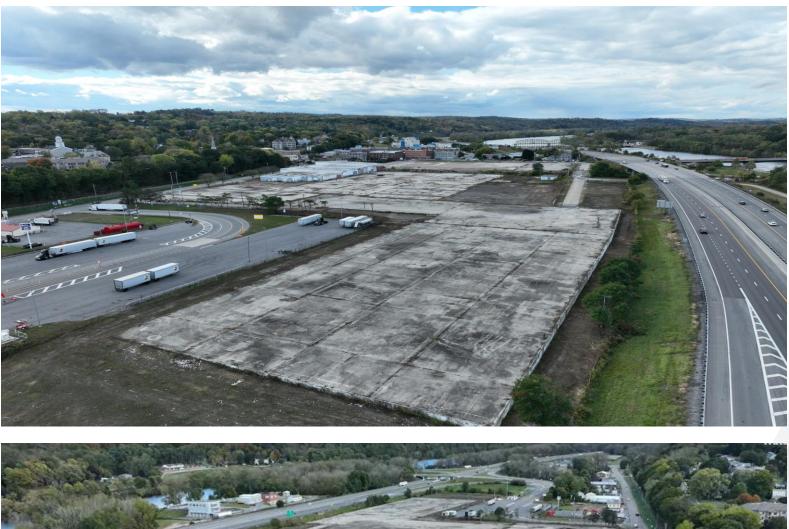

#### **Property Highlights**

Redevelopment Land located directly off Exit 29 of the NYS Thruway (I-90). Known as the Former Beech-Nut Site which has undergone a multi-million-dollar demolition and remediation project. Please contact Jeffrey D'Amore at (518) 954-9160 for more information and property tours.

- 19.60± Acres (will consider demising)
- 1,551± feet of frontage along the NYS Thruway (I-90)
- 731± feet of frontage along East Main Street (Route 5s)
- Infrastructure includes:
  - Electrical: 13.2kVa to serve up to 2,500kVa (with additional capacity of 69kVa located 0.5 miles away that can serve up to 10MW)
  - Natural Gas: 6" line with 20 psi
  - Electrical & Natural Gas Supplier: National Grid
  - Water: Available capacity of 900,000± gallons per day
  - Sewer: Available capacity of 2,450,000± gallons per day
  - Water & Sewer Supplier: Village Of Canajoharie
- High traffic counts with excellent visibility from the NYS Thruway
- Existing warehouse building located at the southwest corner of the property consists of 63,400± SF which can remain or be demolished for redevelopment
- Potential for tax incentives based on job creation