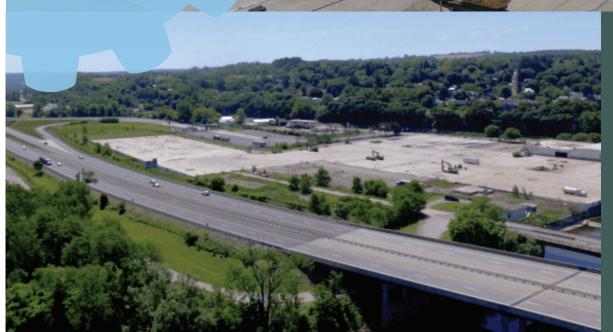

# EXIT 29 REDEVELOPMENT PROJECT

**Unlimited Potential Along the NYS Thruway** 

## AT-A-GLANCE

- 26 Acres
- Former Beech-Nut site
- Remediation and demolition nearly complete
- Electric and Water Ready
- Less than 1 mi. to New York State Thruway
- Under 1 hour to Albany International Airport

#### SITE SPECS

Available Acres: 26.9

Dimensions: Varies, Rectangular

**City/ Town/ Village:** Village of Canajoharie

**County:** Montgomery **County Population:** 50,219

Adjacent MSA: Albany / Schenectady / Troy

Traffic Pattern: 23,000 vehicles per

day via I-90 (full visibility in both directions)