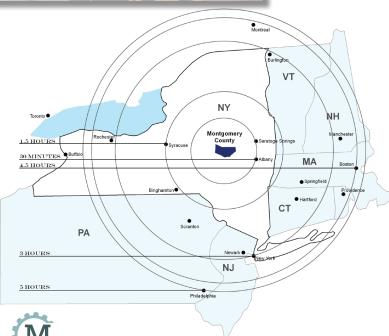

# MONTGOMERY COUNTY QUICK FACTS

- Major Market Access
- Excellent Transportation Infrastructure
- 1+ Million Population Base Within 60 mi.

# over 56 MILLION PEOPLE with a total personal income of \$3 TRILLION

- · Close Proximity to-
  - NYC, Boston, Montreal, Philadelphia, Hartford
  - 18% of all US and Canadian retail sales
  - 22% of all US and Canadian wholesale receipts
- Minutes From New York's Capital District
- Eight 4-Year Colleges Within an Hour
- Four Community Colleges Within 30 mi.
- 30 minutes from high tech hub including Global Founderies and Luther Forest Technology Campus