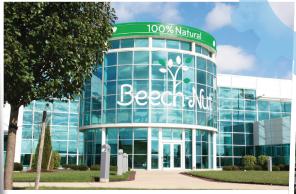

## AT-A-GLANCE

- 26 Acres
- Former Beech-Nut site
- Remediation and demolition nearly complete
- Electric and Water Ready
- Less than 1 mi. to New York State Thruway
- Under 1 hour to Albany International Airport

# YOUR NEIGHBORS

Trusted companies trust Montgomery County